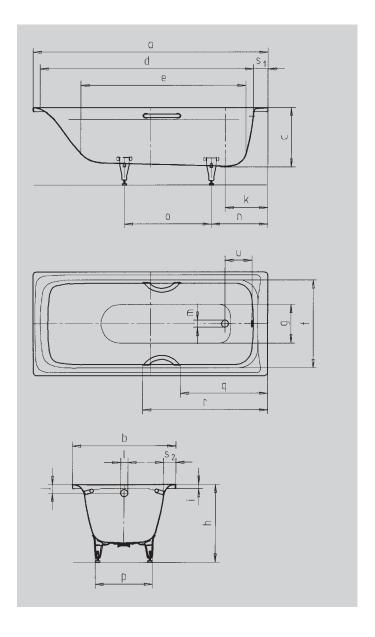

Similar illustration

| Model No.                                                      |                                 | 342/343      |
|----------------------------------------------------------------|---------------------------------|--------------|
| External length                                                | а                               | 1700 mm      |
| External width                                                 | b                               | 750 mm       |
| Depth                                                          | С                               | 430 mm       |
| Internal length (top)                                          | d                               | 1545 mm      |
| Internal length (bottom)                                       | е                               | 1150 mm      |
| Internal width (top)                                           | f                               | 585 mm       |
| Internal width (bottom)                                        | g                               | 328 mm       |
| Height with feet                                               | h                               | 535-555 mm   |
| Height of rim                                                  | i                               | 32 mm        |
| Distance top edge to centre of overflow hole                   | j                               | 63 mm        |
| Distance tub edge to centre of drain hole                      | k                               | 310 mm       |
| Diameter of overflow hole                                      | 1                               | 52 mm        |
| Diameter of drain hole                                         | m                               | 52 mm        |
| Distance foot end of tub edge to centre of foot                | n                               | 410 mm       |
| Distance between the feet                                      | 0                               | 630 mm       |
| Max. width of feet                                             | р                               | 430 mm       |
| Distance tub edge (foot end) to where handle starts (Mod. 343) | q                               | 632 mm       |
| Distance tub edge (foot end) to where handle ends (Mod. 343)   | r                               | 905 mm       |
| Width of rim (foot end; lengthwise)                            | S <sub>1</sub> ; S <sub>2</sub> | 100; 58 mm   |
| Distance between centre holes                                  | u                               | 200 mm       |
| Water volume** in litres                                       |                                 | 124          |
| Weight of the enamelled bath tub in kg                         |                                 | 49           |
| Anti-slip                                                      |                                 | Ø 288 mm     |
| Full anti-slip                                                 |                                 | 600 x 220 mm |